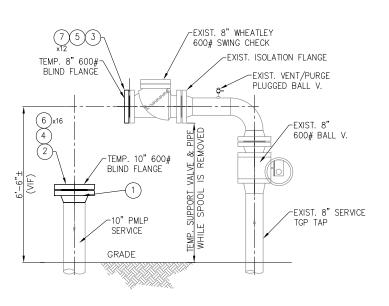

### 4. SITE INSPECTIONS --

PMLP is not responsible for any inspections, visits, etc., that may be made to any sites or potential sites in connection with this work. The coordination, approval, and expense for such inspections, visits, etc., is the responsibility of the bidder. Inspections can be scheduled by appointment only Monday through Friday by contacting Bryan Howcroft at 978-573-1239. The site is located at 58 Pulaski Street, Peabody, MA as shown in Append 7.1 on the General Location Plan. NOTE: The facility has controlled access.