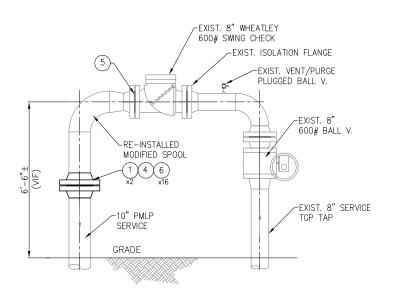

### 4. SITE INSPECTIONS --

PMLP is not responsible for any inspections, visits, etc., that may be made to any sites or potential sites in connection with this work. The coordination, approval, and expense for such inspections, visits, etc., is the responsibility of the bidder. Inspections can be scheduled by appointment only Monday through Friday by contacting Bryan Howcroft at 978-573-1239. The site is located at 58 Pulaski Street, Peabody, MA as shown in Append 7.1 on the General Location Plan. NOTE: The facility has controlled access.