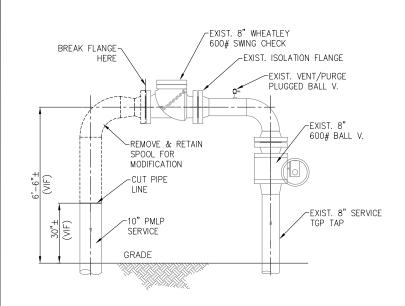

OUCH UP

All welds, and areas of the pipeline, fittings, and valves shall be cleaned and coated with epoxy coating per manufacturer's instructions.

Painting of welds, cuts and abraded surfaces of steel shall be preceded by thorough cleaning of all rust, oil, grease and other foreign matter from the metal surface. All weld slag shall be removed prior to painting.

--- END OF SECTION---

## **SECTION 7 - Attachments**

### 7.0 Attachments

- 7.1 General location plan
- 7.2 Required Pipeline Modifications and pictures of pipeline entry points
- 7.3 Existing conditions documents (Plans, Sketches, Directional Drill Report)
- 7.4 Prevailing Wage Rates

## <u>Attachment 7.1 - General location plan</u>







# Attachment 7.2 Required Pipeline Modifications and pictures of pipeline entry points



<u>DETAIL A</u>

<u>EXISTING CONDITIONS</u>

SCALE: 1/2"= 1'-0"



DETAIL B

MODIFIED RISER

SCALE: 1/2"= 1'-0"



<u>DETAIL C</u> <u>MODIFIED SPOOL</u> SCALE: 1/2"= 1'-0"



<u>DETAIL D</u>

<u>RESTORED TGP — PMLP TAP</u>

SCALE: 1/2"= 1'-0"

# 8" TGP TAP TO 10" PMLP LINE MODIFICATIONS FOR TESTING



<u>DETAIL E</u>

<u>EXISTING CONDITIONS</u>

SCALE: 1/2"= 1'-0"



DETAIL F

MODIFICATIONS FOR FUTURE

GAS CONNECTION

SCALE: 1/2"= 1'-0"

10" PMLP LINE
MODIFICATIONS FOR TESTING



#### NOTES:

- 1. SEE DWG. No. D-149-03-M02 FOR BILL OF MATERIALS.
- 2. VIF = VERIFY IN FIELD.
- 3. CONTRACTOR SHALL VERIFY THAT THE 10" PMLP NATURAL GAS LINE HAS BEN PURGED OF ALL GAS AND ISOLATING VALVES ARE LOCKED CLOSED BEFORE ATTEMPTING TO MODIFY THE LINE FOR TESTING.

# PRELIMINARY

| В