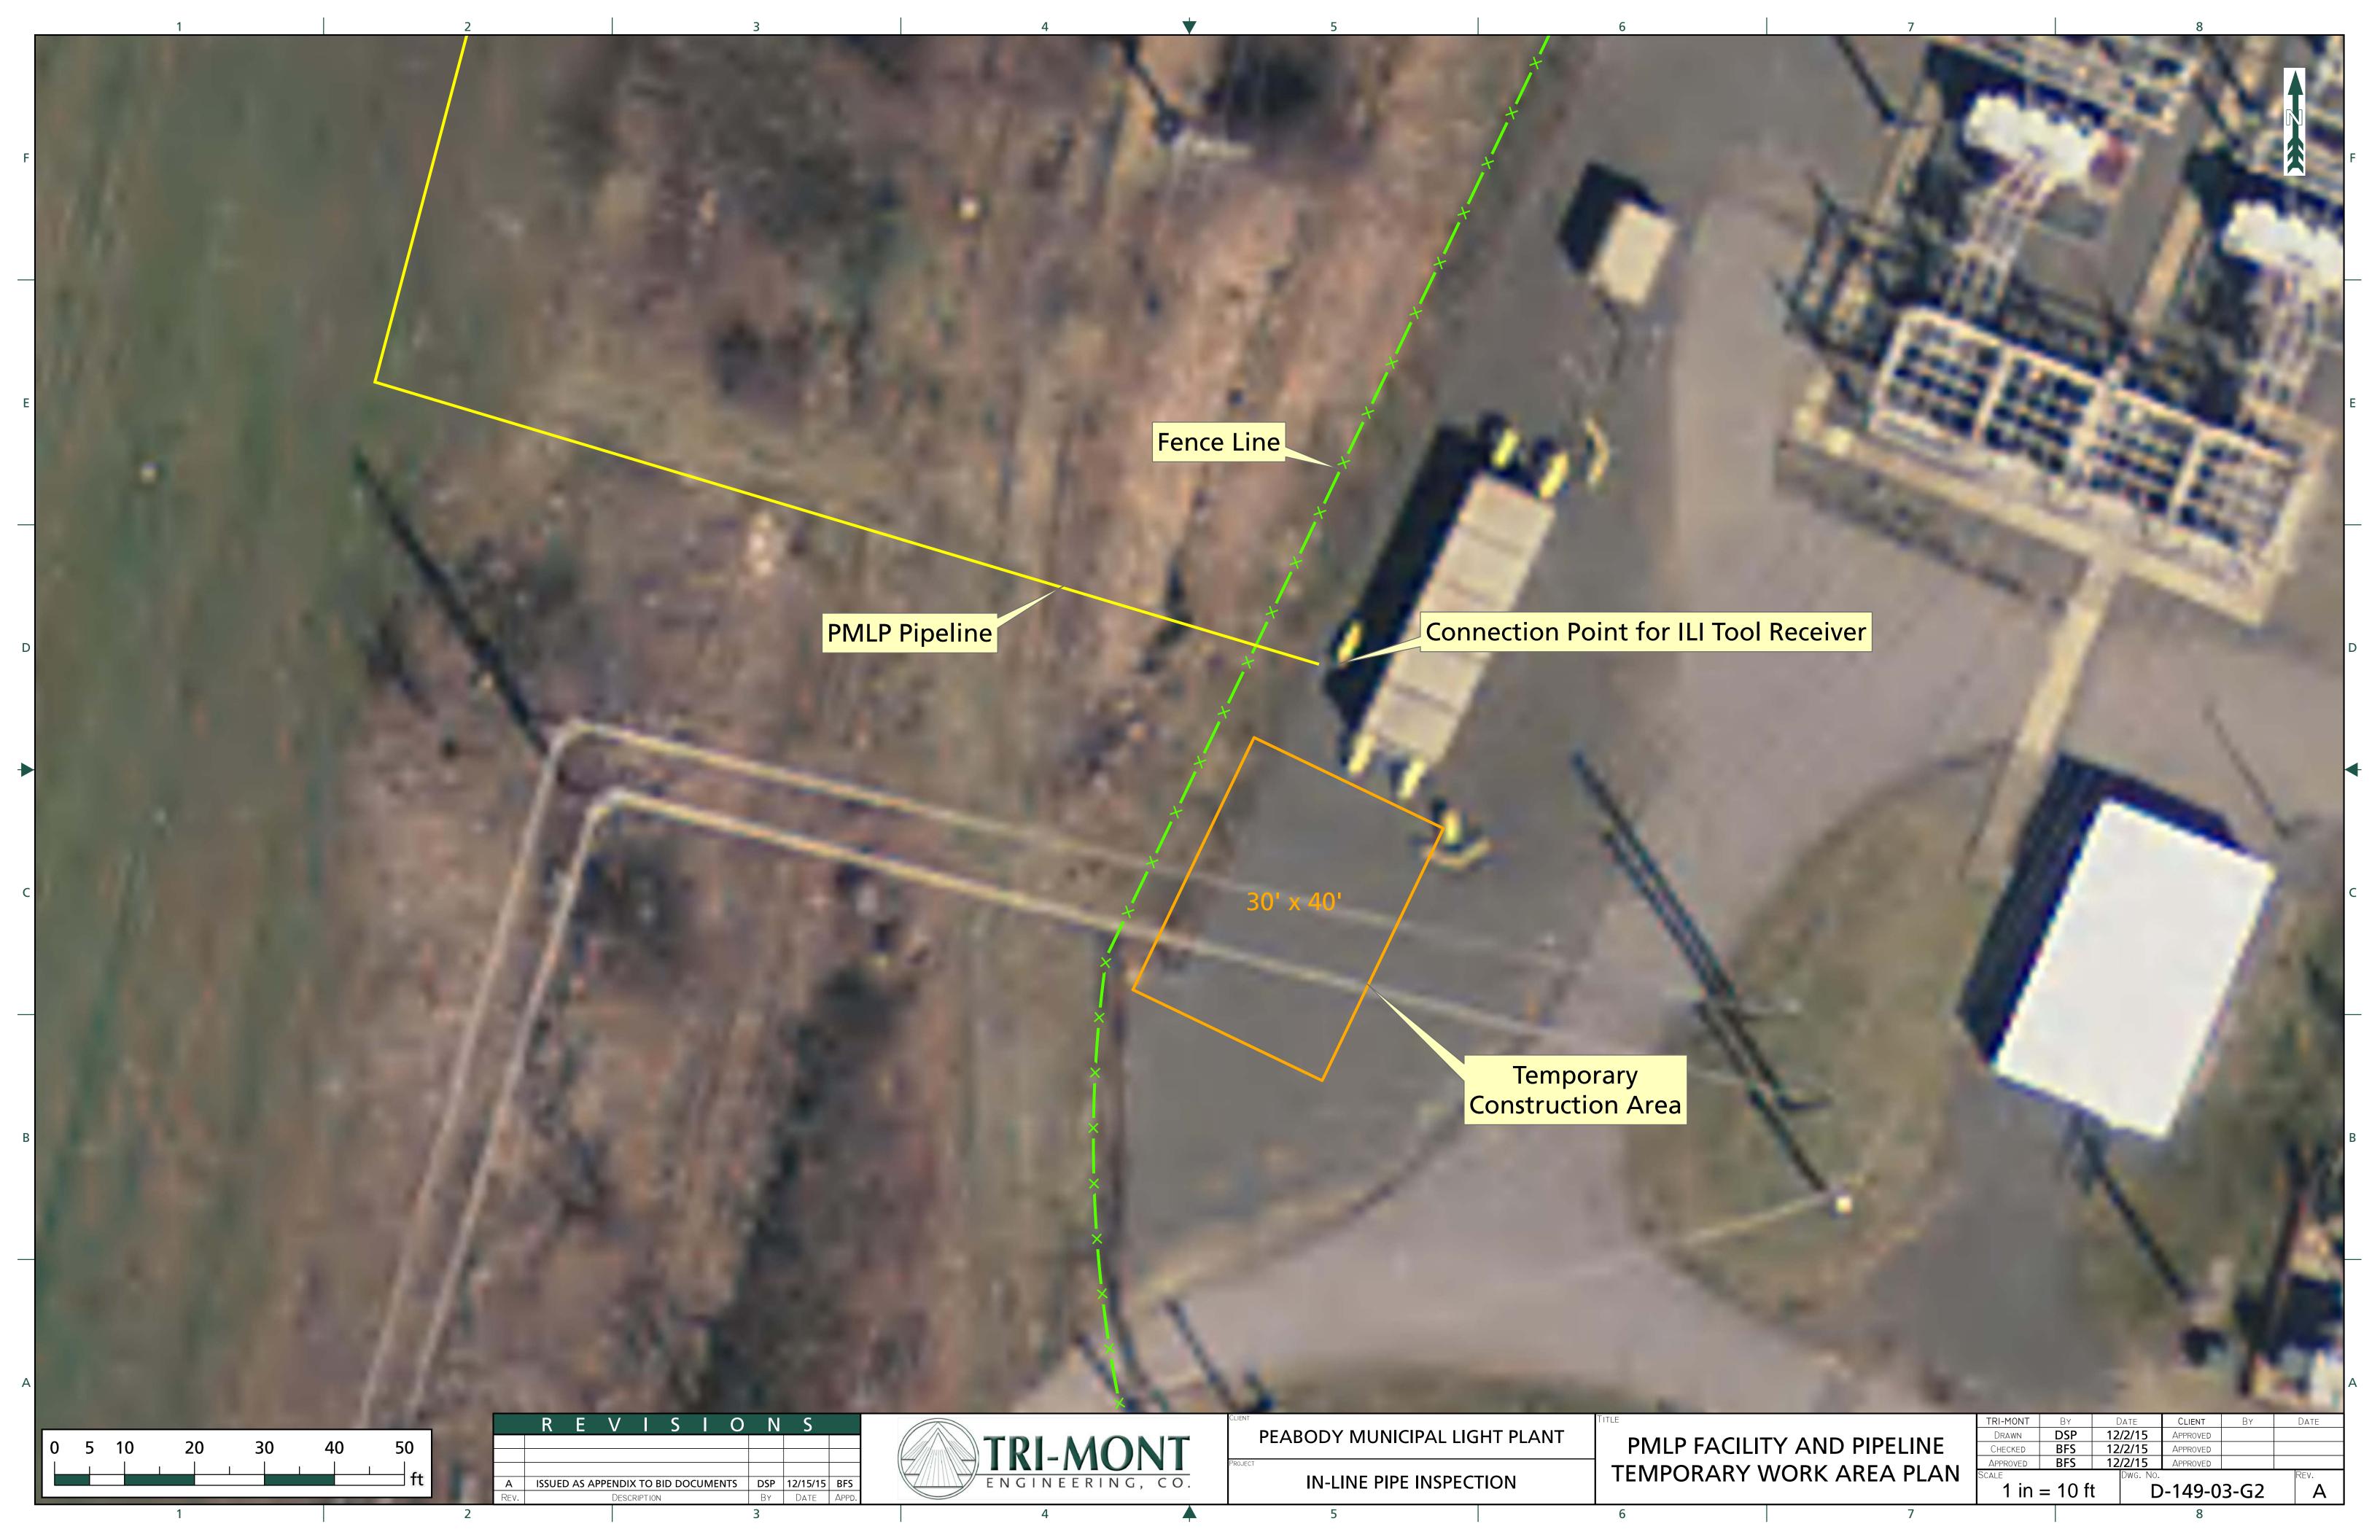

lant closed until the line is repacked and ready for service.

### 6.10 FIELD PAINTING AND TOUCH UP

All welds, and areas of the pipeline, fittings, and valves shall be cleaned and coated with epoxy coating per manufacturer's instructions.

Painting of welds, cuts and abraded surfaces of steel shall be preceded by thorough cleaning of all rust, oil, grease and other foreign matter from the metal surface. All weld slag shall be removed prior to painting.

--- END OF SECTION---

## **SECTION 7 - Attachments**

### 7.0 Attachments

- 7.1 General location plan
- 7.2 Required Pipeline Modifications and pictures of pipeline entry points
- 7.3 Existing conditions documents (Plans, Sketches, Directional Drill Report)
- 7.4 Prevailing Wage Rates

## <u>Attachment 7.1 - General location plan</u>







# Attachment 7.2 Required Pipeline Modifications and pictures of pipeline entry points



<u>DETAIL A</u>

<u>EXISTING CONDITIONS</u>

SCALE: 1/2"= 1'-0"



DETAIL B

MODIFIED RISER

SCALE: 1/2"= 1'-0"



<u>DETAIL C</u> <u>MODIFIED SPOOL</u> SCALE: 1/2"= 1'-0"



<u>DETAIL D</u>

<u>RESTORED TGP — PMLP TAP</u>

SCALE: 1/2"= 1'-0"

# 8" TGP TAP TO 10" PMLP LINE MODIFICATIONS FOR TESTING



<u>DETAIL E</u>

<u>EXISTING CONDITIONS</u>

SCALE: 1/2"= 1'-0"



DETAIL F

MODIFICATIONS FOR FUTURE

GAS CONNECTION

SCALE: 1/2"= 1'-0"

10" PMLP LINE
MODIFICATIONS FOR TESTING



#### NOTES:

- 1. SEE DWG. No. D-149-03-M02 FOR BILL OF MATERIALS.
- 2. VIF = VERIFY IN FIELD.
- 3. CONTRACTOR SHALL VERIFY THAT THE 10" PMLP NATURAL GAS LINE HAS BEN PURGED OF ALL GAS AND ISOLATING VALVES ARE LOCKED CLOS