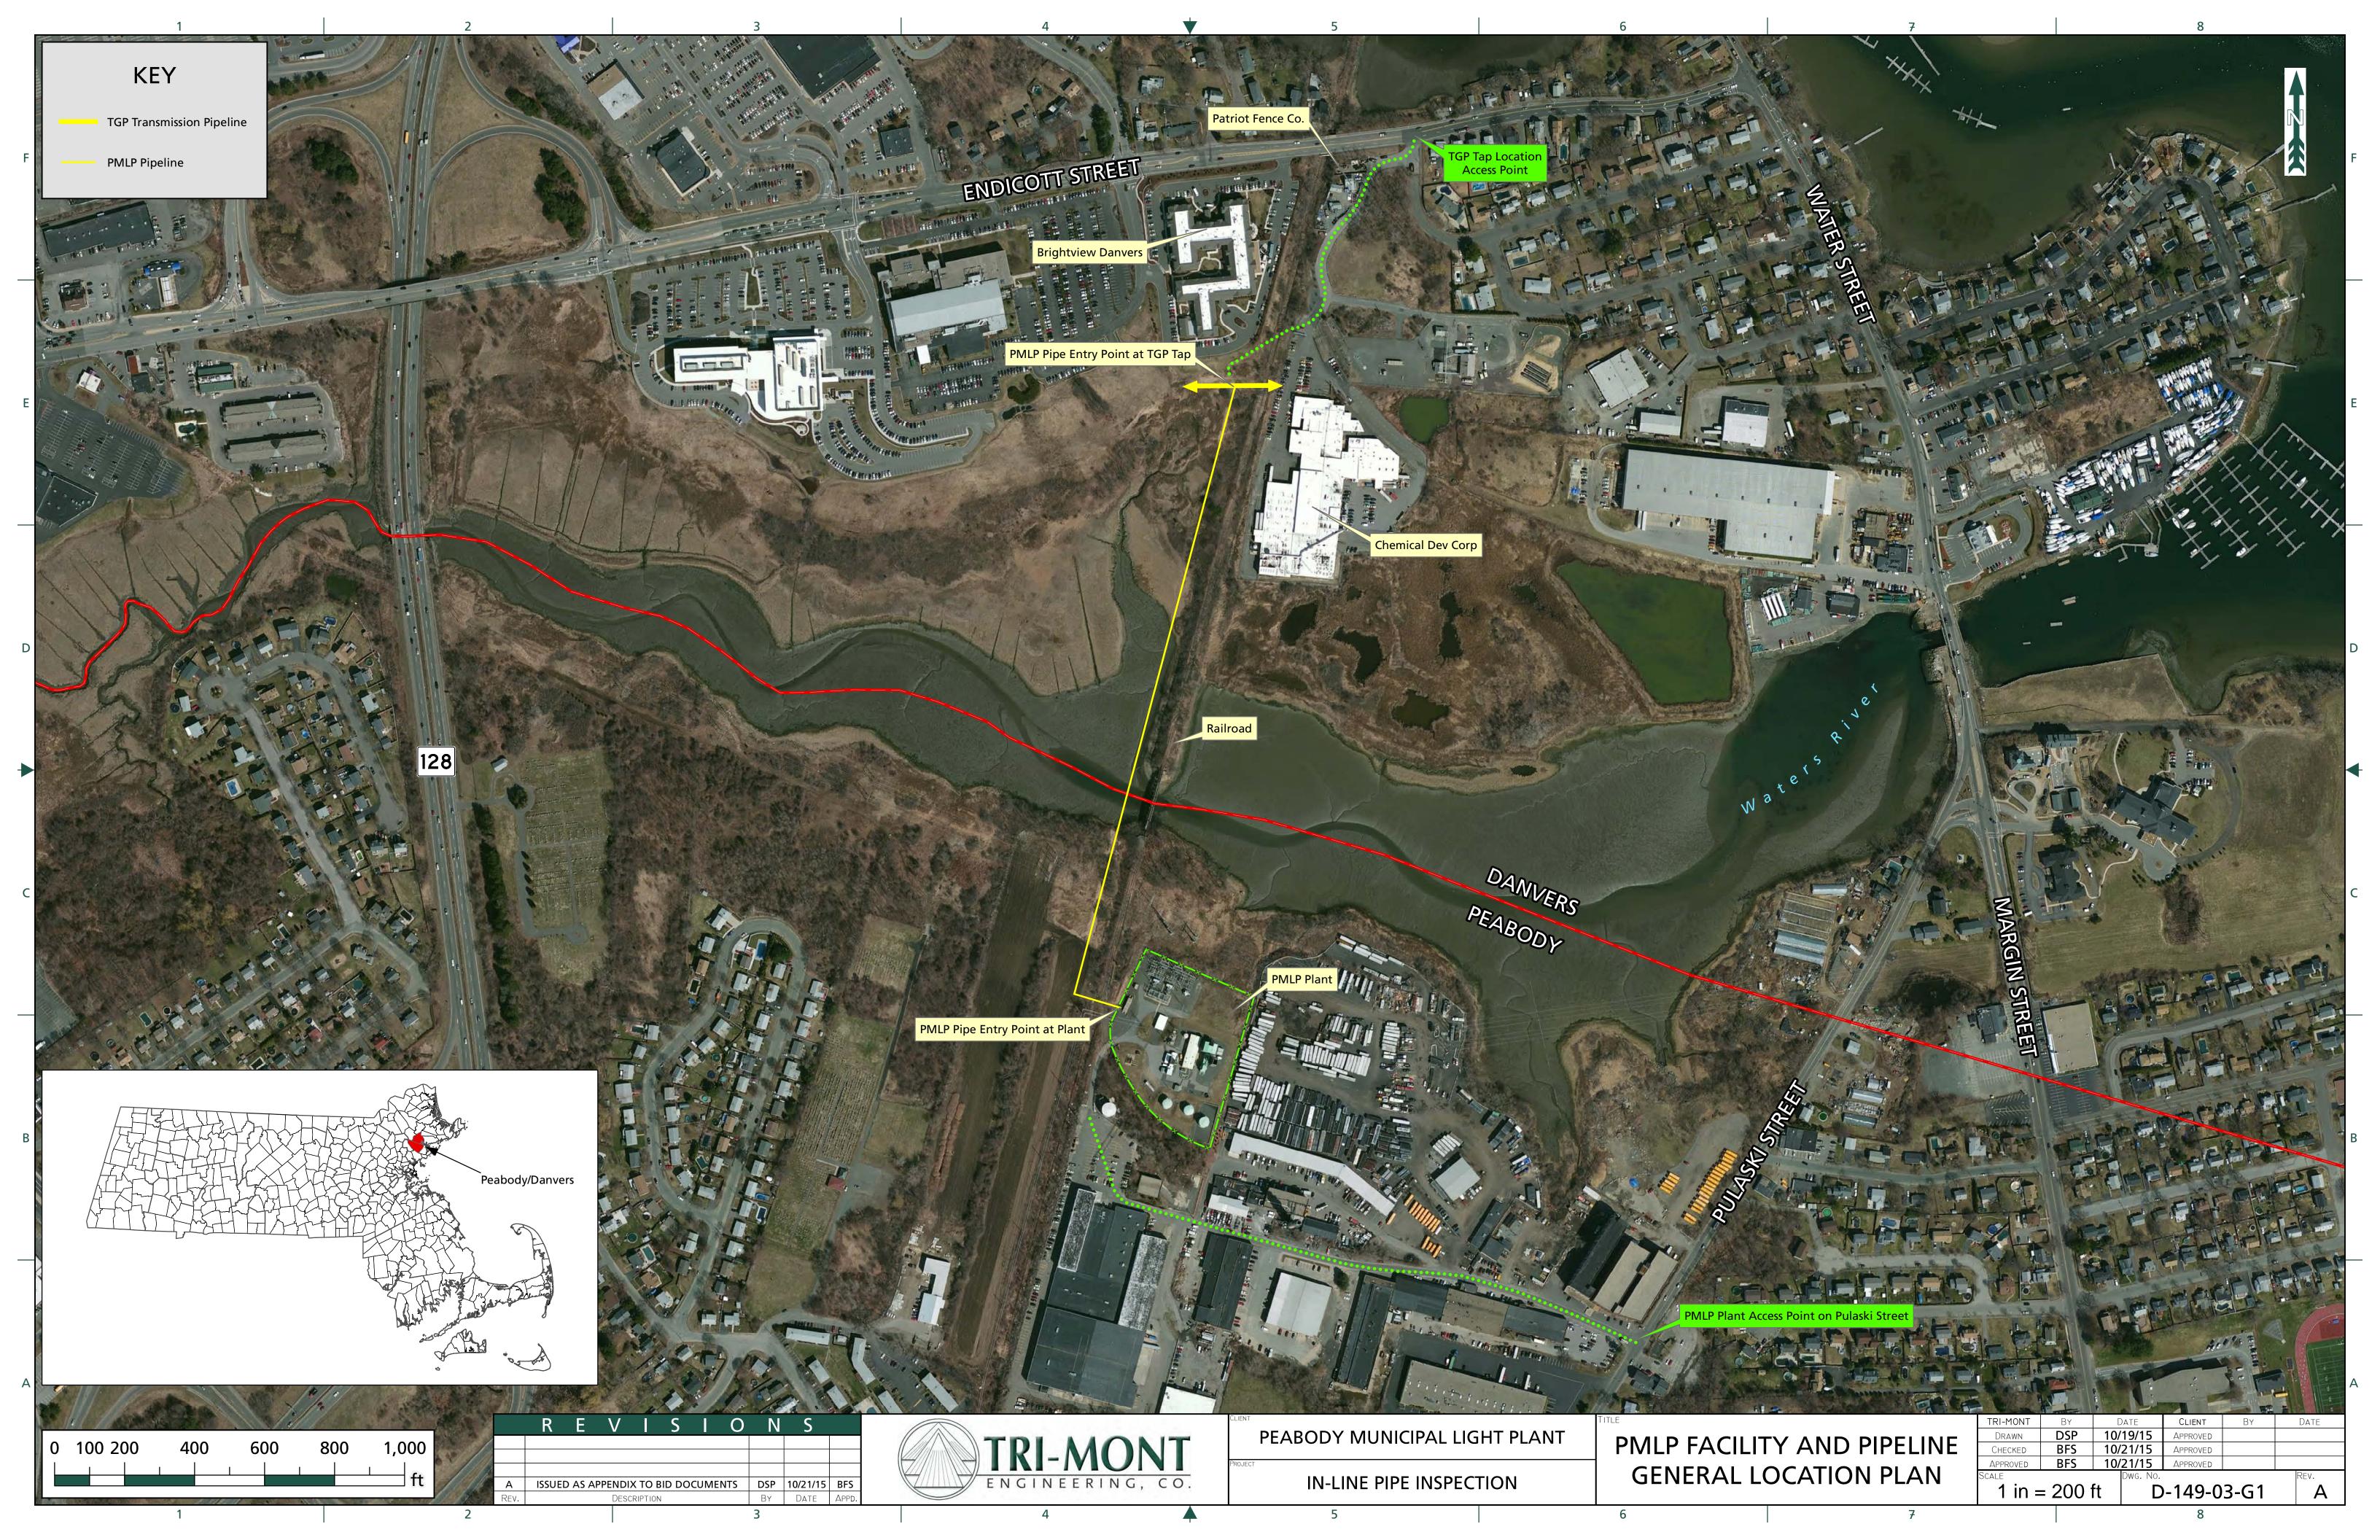

### 4. SITE INSPECTIONS --

PMLP is not responsible for any inspections, visits, etc., that may be made to any sites or potential sites in connection with this work. The coordination, approval, and expense for such inspections, visits, etc., is the responsibility of the bidder. Inspections can be scheduled by appointment only Monday through Friday by contacting Bryan Howcroft at 978-573-1239. The site is located at 58 Pulaski Street, Peabody, MA as shown in Append 7.1 on the General Location Plan. NOTE: The facility has controlled access.