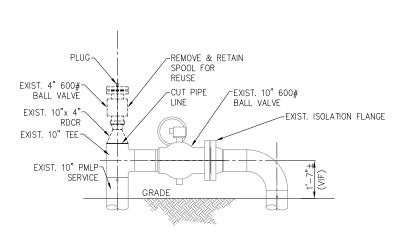

### 4. SITE INSPECTIONS --

PMLP is not responsible for any inspections, visits, etc., that may be made to any sites or potential sites in connection with this work. The coordination, approval, and expense for such inspections, visits, etc., is the responsibility of the bidder. Inspections can be scheduled by appointment only Monday through Friday by contacting Bryan Howcroft at 978-573-1239. The site is located at 58 Pulaski Street, Peabody, MA as shown in Append 7.1 on the General Location Plan. NOTE: The facility has controlled access.