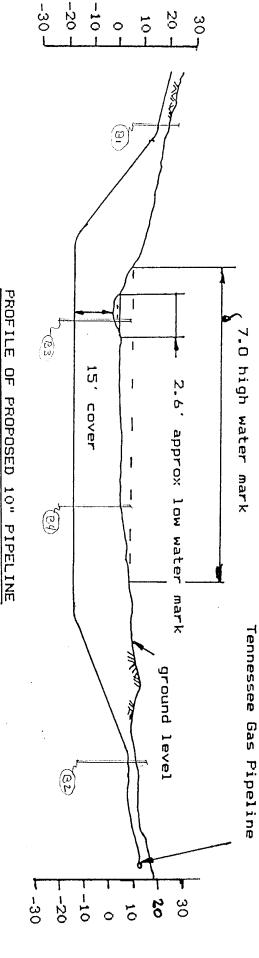

icipal Lift Plant
AT: Peabody Donvers, MA
SCALE: / = 52'
DATE: 12-11
SHEET: 5 of C MATCH LINE TO SHEET 6

30, HUED H minj--{**!** m {紅斑鶥 H FOR: Rebed Hunripal Lift Plant
AT: Perbod Donvers, MA
SCALE: 1 = 52 DATE: 12
SHEET: 3 of 6 DATE : 7 ψj MATCH LINE TO SHEET

| <u>\$</u>                | MATCH LINE TO SHEET 3                                                                                                                          |
|--------------------------|------------------------------------------------------------------------------------------------------------------------------------------------|
| SEALE ME SORT HORIZONTAL | FREEDER  LOCATION PLAN FOR: Result, Musical Light Plant AT: Patody/Danvers, MA SCALE: /* \$2' DATE: n-15-8 SHET: 4 of 6  MATCH LINE TO SHEET S |

WATERS RIVER



OF PROPOSED 10" PIPELINE

Scale. Horizontal 1" = 200ft 40ft

Linepipe SPECIFICATIONS:

10.75" A.P.I. Fusion OD X 0.369" WT 5L Grd. X-42

Coating

Level data obtained from BM located within PMLP property and referenced to M.S.L.

Bonded Epoxy

Max. Test Operating Pressure Pressure 900psi 1125psi

> of.. Plan accompanying petition
> Peabody Municipal Light Plan

|                     |                         |                                   |                |               |          | The second name of the second na |                         |   |
|---------------------|-------------------------|-----------------------------------|----------------|---------------|----------|---------------------------------------------------------------------------------------------------------------