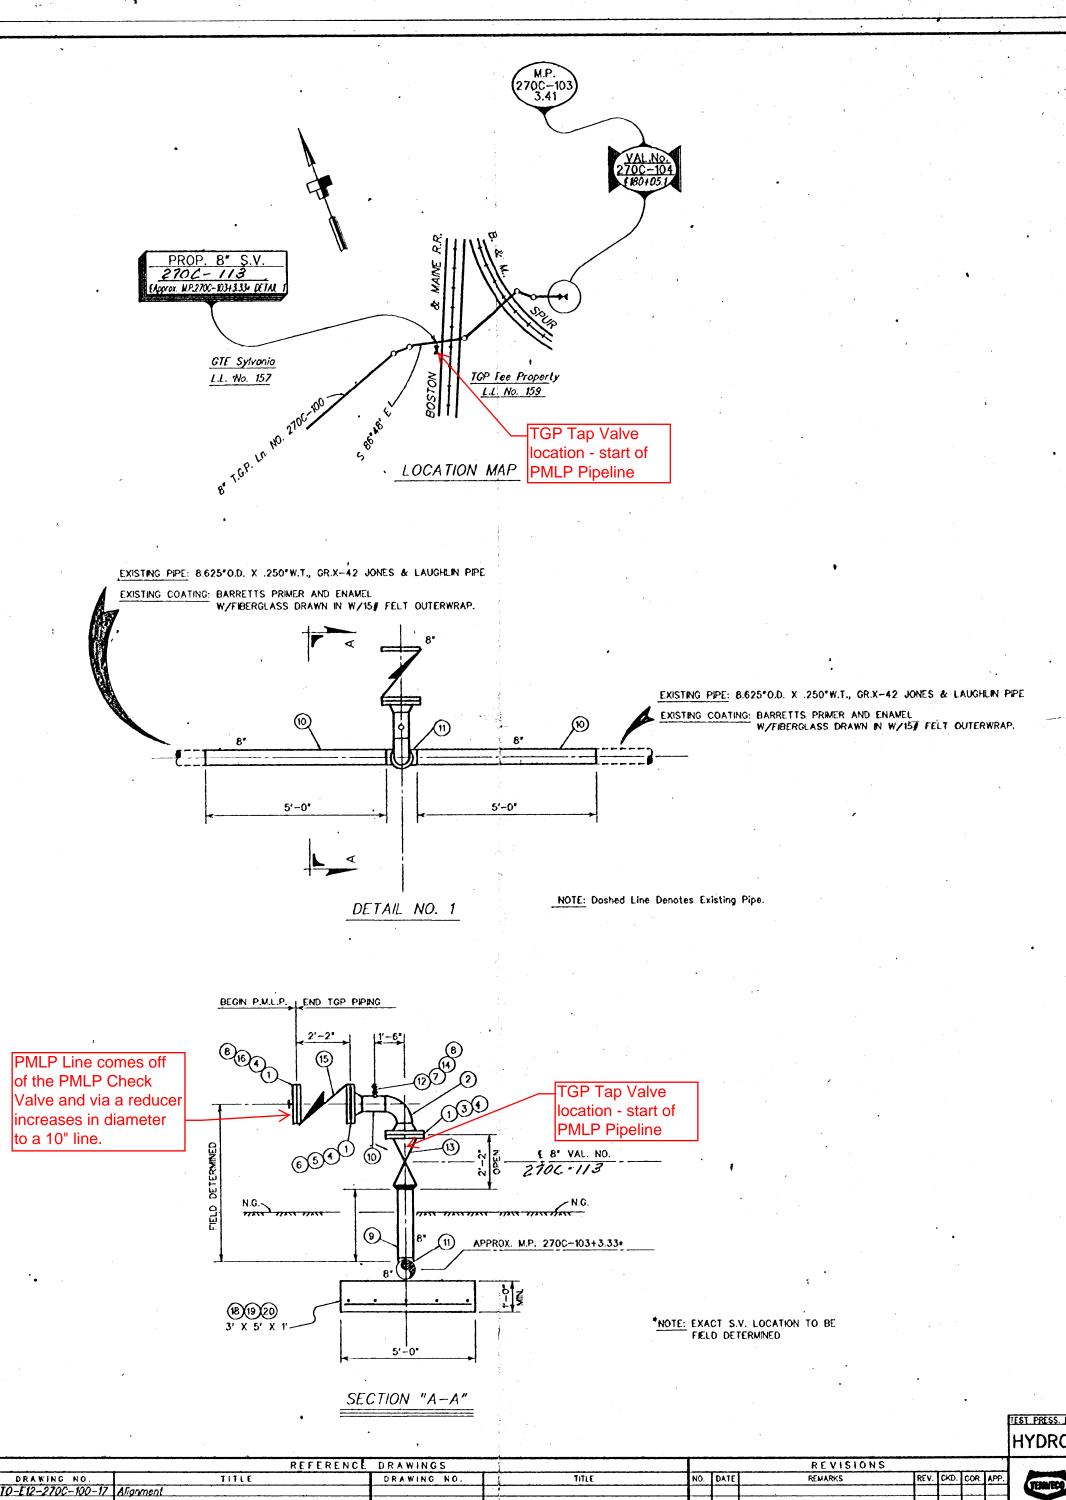

### 4. SITE INSPECTIONS --

PMLP is not responsible for any inspections, visits, etc., that may be made to any sites or potential sites in connection with this work. The coordination, approval, and expense for such inspections, visits, etc., is the responsibility of the bidder. Inspections can be scheduled by appointment only Monday through Friday by contacting Bryan Howcroft at 978-573-1239. The site is located at 58 Pulaski Street, Peabody, MA as shown in Append 7.1 on the General Location Plan. NOTE: The facility has controlled access.