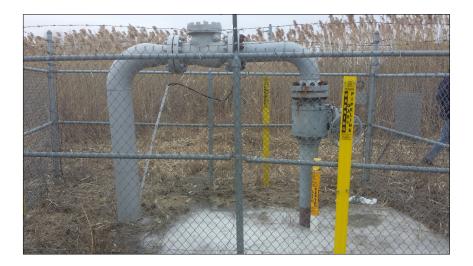

### 4. SITE INSPECTIONS --

PMLP is not responsible for any inspections, visits, etc., that may be made to any sites or potential sites in connection with this work. The coordination, approval, and expense for such inspections, visits, etc., is the responsibility of the bidder. Inspections can be scheduled by appointment only Monday through Friday by contacting Bryan Howcroft at 978-573-1239. The site is located at 58 Pulaski Street, Peabody, MA as shown in Append 7.1 on the General Location Plan. NOTE: The facility has controlled access.