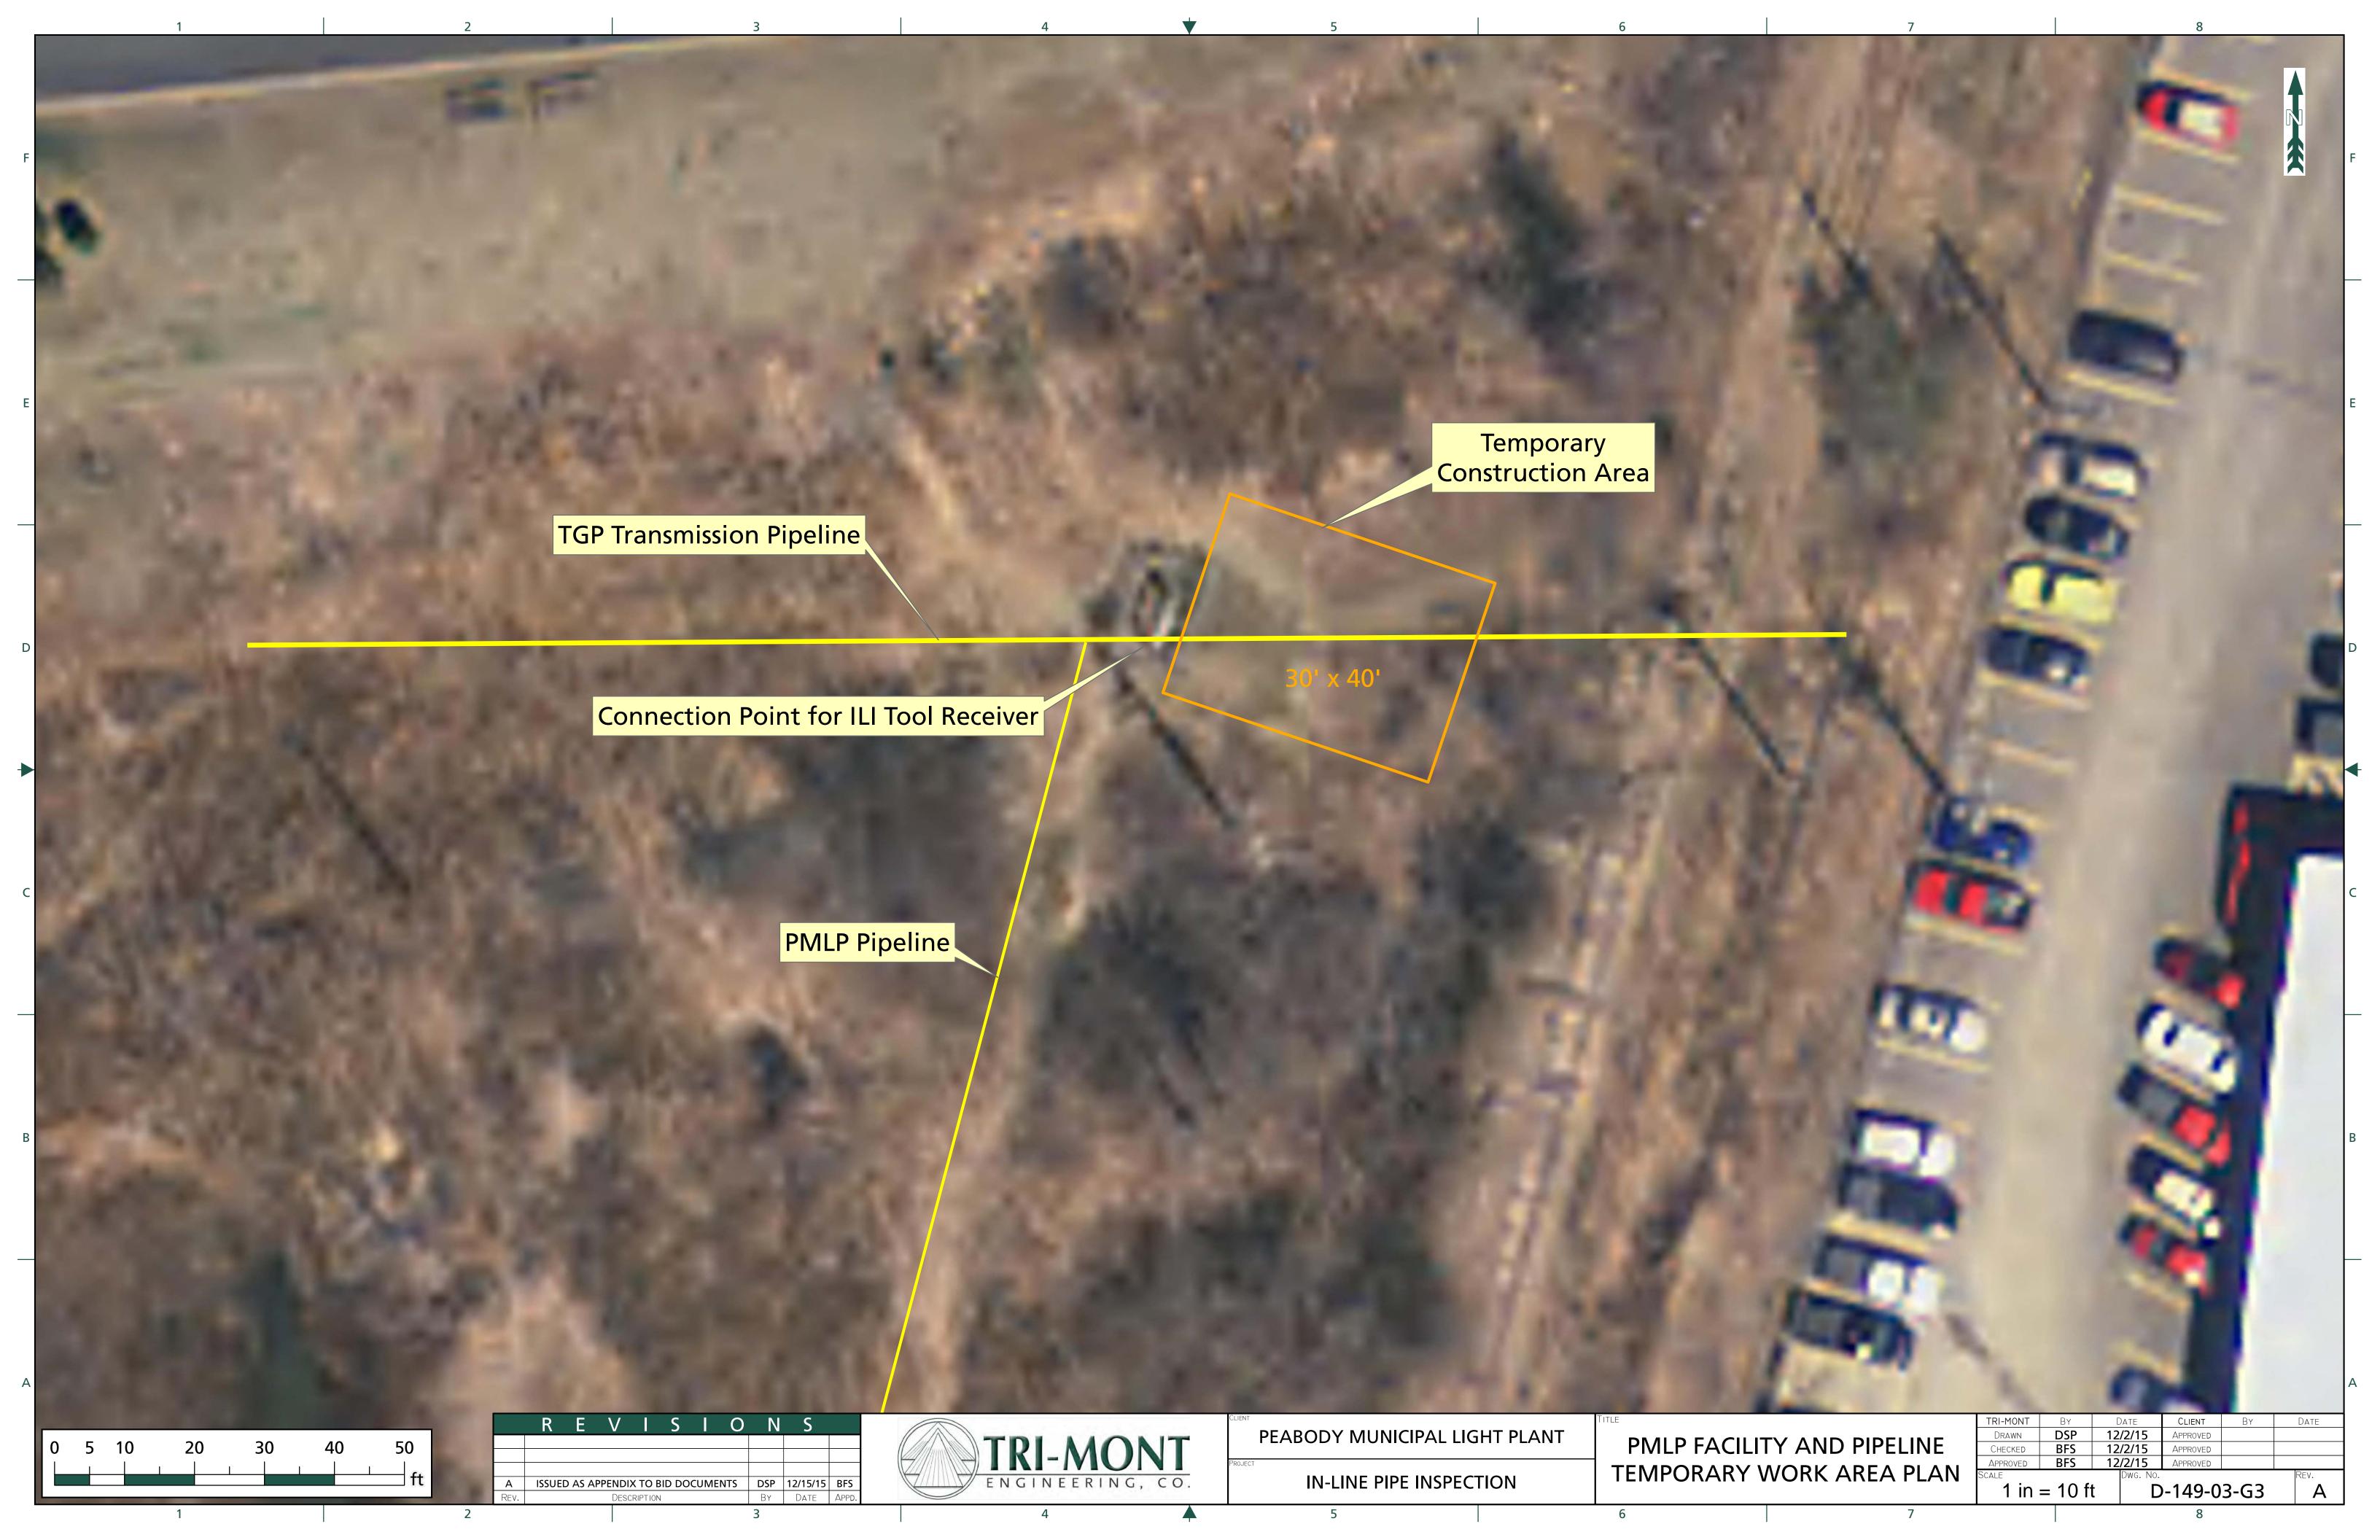

nt closed until the line is repacked and ready for service.

### 6.10 FIELD PAINTING AND TOUCH UP

All welds, and areas of the pipeline, fittings, and valves shall be cleaned and coated with epoxy coating per manufacturer's instructions.

Painting of welds, cuts and abraded surfaces of steel shall be preceded by thorough cleaning of all rust, oil, grease and other foreign matter from the metal surface. All weld slag shall be removed prior to painting.

--- END OF SECTION---

## **SECTION 7 - Attachments**

### 7.0 Attachments

- 7.1 General location plan
- 7.2 Required Pipeline Modifications and pictures of pipeline entry points
- 7.3 Existing conditions documents (Plans, Sketches, Directional Drill Report)
- 7.4 Prevailing Wage Rates

## <u>Attachment 7.1 - General location plan</u>







# Attachment 7.2 Required Pipeline Modifications and pictures of pipeline entry points



<u>DETAIL A</u>

<u>EXISTING CONDITIONS</u>

SCALE: 1/2"= 1'-0"



DETAIL B

MODIFIED RISER

SCALE: 1/2"= 1'-0"



<u>DETAIL C</u> <u>MODIFIED SPOOL</u> SCALE: 1/2"= 1'-0"



<u>DETAIL D</u>

<u>RESTORED TGP — PMLP TAP</u>

SCALE: 1/2"= 1'-0"

# 8" TGP TAP TO 10" PMLP LINE MODIFICATIONS FOR TESTING



<u>DETAIL E</u>

<u>EXISTING CONDITIONS</u>

SCALE: 1/2"= 1'-0"



DETAIL F

MODIFICATIONS FOR FUTURE

GAS CONNECTION

SCALE: 1/2"= 1'-0"

10" PMLP LINE
MODIFICATIONS FOR TESTING



#### NOTES:

- 1. SEE DWG. No. D-149-03-M02 FOR BILL OF MATERIALS.
- 2. VIF = VERIFY IN FIELD.
- 3. CONTRACTOR SHALL VERIFY THAT THE 10" PMLP NATURAL GAS LINE HAS BEN PURGED OF ALL GAS AND ISOLATING VALVES ARE LOCKED CLOSED