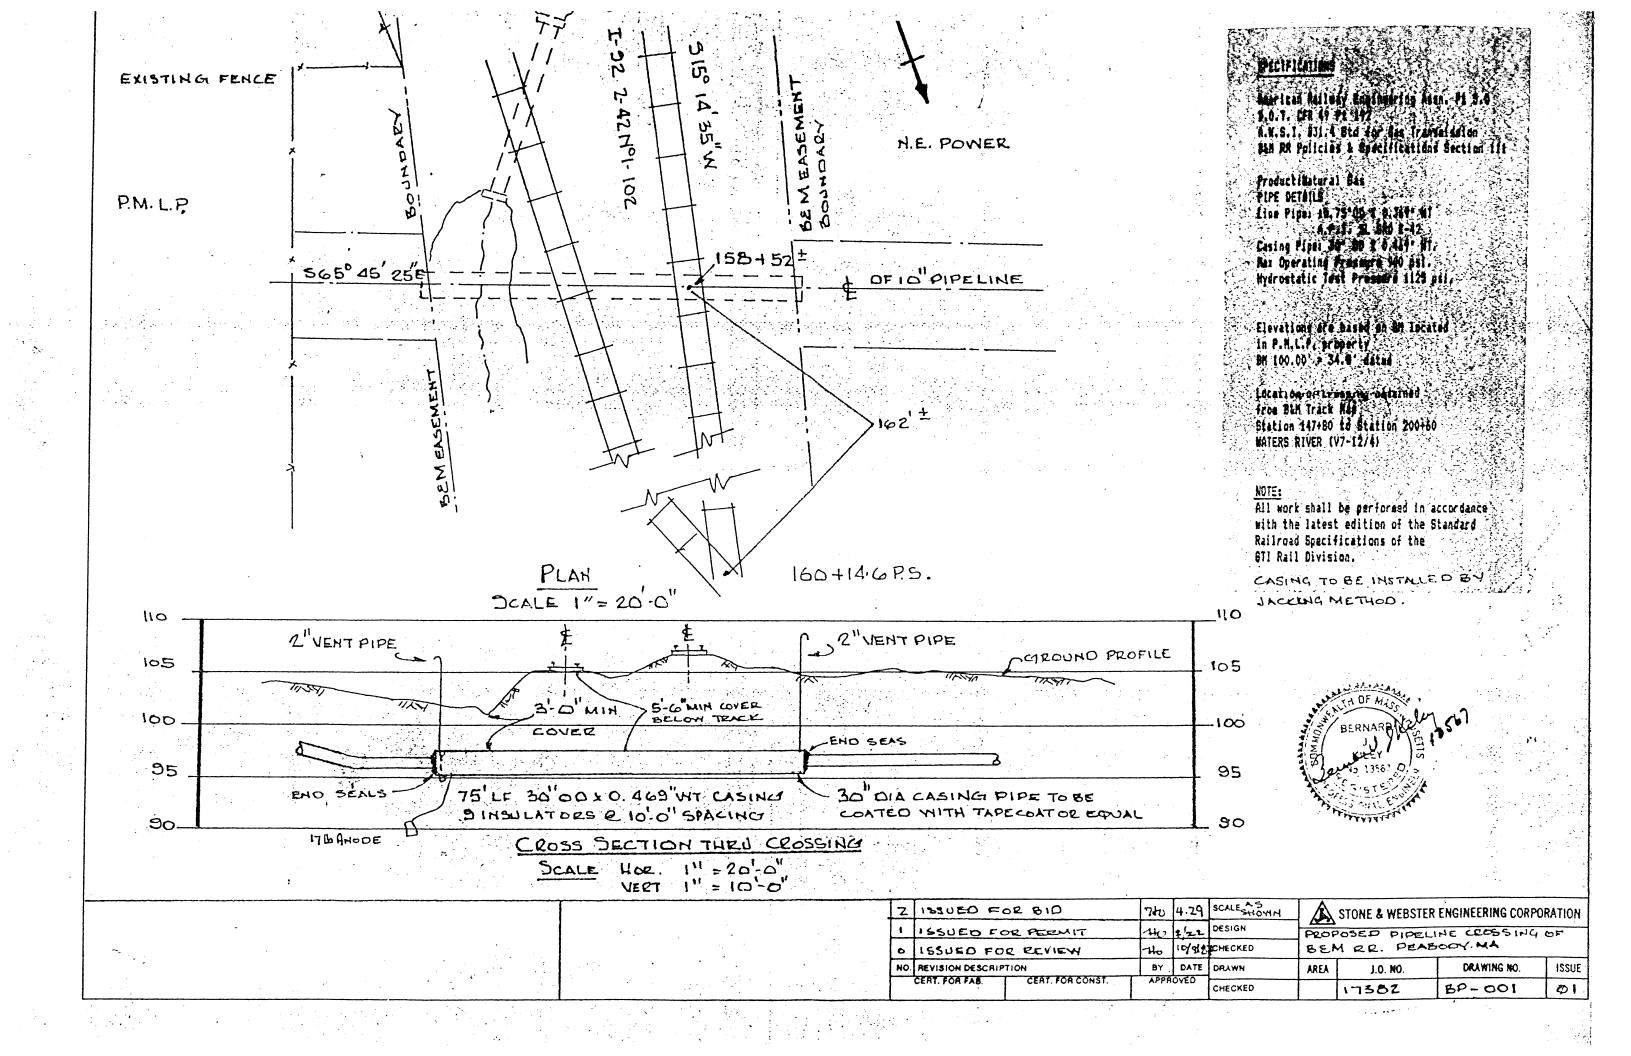

### 4. SITE INSPECTIONS --

PMLP is not responsible for any inspections, visits, etc., that may be made to any sites or potential sites in connection with this work. The coordination, approval, and expense for such inspections, visits, etc., is the responsibility of the bidder. Inspections can be scheduled by appointment only Monday through Friday by contacting Bryan Howcroft at 978-573-1239. The site is located at 58 Pulaski Street, Peabody, MA as shown in Append 7.1 on the General Location Plan. NOTE: The facility has controlled access.