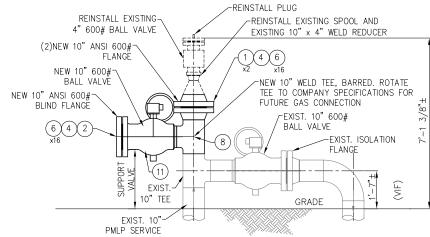

## TABLE OF CONTENTS for BID DOCUMENTS

|     | Legal                                                                     | Notice                                                                              |                                                                   |  |  |  |
|-----|---------------------------------------------------------------------------|-------------------------------------------------------------------------------------|-------------------------------------------------------------------|--|--|--|
| 1.0 | Instructions to Bidders                                                   |                                                                                     |                                                                   |  |  |  |
| 2.0 |                                                                           | PMLP's Terms and Conditions                                                         |                                                                   |  |  |  |
| 3.0 |                                                                           | Sample Contract                                                                     |                                                                   |  |  |  |
| 4.0 | -                                                                         |                                                                                     |                                                                   |  |  |  |
| 5.0 |                                                                           | Certificate of Non-Collusion and Tax Compliance Certificate Bid Form and References |                                                                   |  |  |  |
| 5.0 | Did i offit and neterences                                                |                                                                                     |                                                                   |  |  |  |
| 6.0 | Specifications - Pipeline Modifications and Support of In-Line Inspection |                                                                                     |                                                                   |  |  |  |
|     | •                                                                         | 6.1 Scope of Work                                                                   |                                                                   |  |  |  |
|     |                                                                           | 6.1.1                                                                               | General                                                           |  |  |  |
|     |                                                                           | 6.1.2                                                                               | Existing Conditions of PMLP's Pipeline                            |  |  |  |
|     |                                                                           | 6.1.3                                                                               | Project description                                               |  |  |  |
|     |                                                                           | 6.1.4                                                                               | ·                                                                 |  |  |  |
|     |                                                                           | 6.1.5                                                                               | Inspection and Testing                                            |  |  |  |
|     |                                                                           | 6.1.6                                                                               | Access and security during the work                               |  |  |  |
|     |                                                                           | 6.1.7                                                                               | Schedule                                                          |  |  |  |
|     |                                                                           | 6.1.8                                                                               | Applicable Codes and Standards                                    |  |  |  |
|     | 6.2                                                                       | Permits                                                                             |                                                                   |  |  |  |
|     | 6.3                                                                       | Safety                                                                              |                                                                   |  |  |  |
|     | 6.4                                                                       | Submittals and Shop Drawings                                                        |                                                                   |  |  |  |
|     | 6.5                                                                       | Blow Down                                                                           |                                                                   |  |  |  |
|     | 6.6                                                                       | Pipeline                                                                            | Modifications                                                     |  |  |  |
|     |                                                                           | 6.6.1                                                                               | Cutting existing Pipe                                             |  |  |  |
|     |                                                                           | 6.6.2                                                                               | <u> </u>                                                          |  |  |  |
|     |                                                                           | 6.6.3                                                                               | <u> </u>                                                          |  |  |  |
|     |                                                                           | 6.6.4                                                                               | •                                                                 |  |  |  |
|     |                                                                           | 6.6.5                                                                               | Radiographic (X-Ray) & Non-Destructive Testing (NDT) requirements |  |  |  |
|     |                                                                           | 6.6.6                                                                               | Joining materials other than by welding                           |  |  |  |
|     | 6.7                                                                       |                                                                                     | ·                                                                 |  |  |  |
|     | 6.8                                                                       | Pipeline Cleaning Requirements                                                      |                                                                   |  |  |  |
|     |                                                                           | In-Line Inspection Requirements                                                     |                                                                   |  |  |  |
|     | 6.9                                                                       | Packing and Purging pipeline Back into Service                                      |                                                                   |  |  |  |
|     | 6.10                                                                      | Field Pail                                                                          | nting and Touch Up                                                |  |  |  |
| 7.0 | Appendix                                                                  |                                                                                     |                                                                   |  |  |  |
|     | 7.1                                                                       | General Location Plan                                                               |                                                                   |  |  |  |
|     | 7.2                                                                       | Required Pipeline Modifications and pictures of pipeline entry points               |                                                                   |  |  |  |
|     | 7.3                                                                       | Existing conditions documents (Plans, Sketches, Directional Drill Report)           |                                                                   |  |  |  |
|     | 7.4                                                                       | Prevailing Wage Rates                                                               |                                                                   |  |  |  |