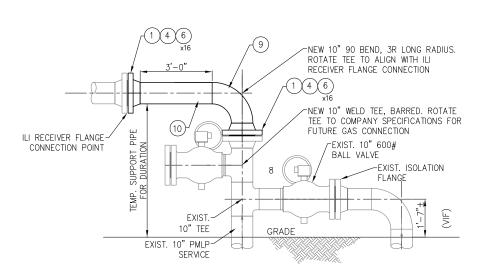

### 4. SITE INSPECTIONS --

PMLP is not responsible for any inspections, visits, etc., that may be made to any sites or potential sites in connection with this work. The coordination, approval, and expense for such inspections, visits, etc., is the responsibility of the bidder. Inspections can be scheduled by appointment only Monday through Friday by contacting Bryan Howcroft at 978-573-1239. The site is located at 58 Pulaski Street, Peabody, MA as shown in Append 7.1 on the General Location Plan. NOTE: The facility has controlled access.