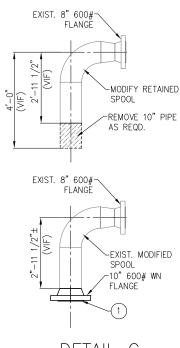

### 4. SITE INSPECTIONS --

PMLP is not responsible for any inspections, visits, etc., that may be made to any sites or potential sites in connection with this work. The coordination, approval, and expense for such inspections, visits, etc., is the responsibility of the bidder. Inspections can be scheduled by appointment only Monday through Friday by contacting Bryan Howcroft at 978-573-1239. The site is located at 58 Pulaski Street, Peabody, MA as shown in Append 7.1 on the General Location Plan. NOTE: The facility has controlled access.